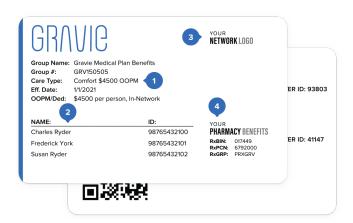

# **Navigating your ID card**

Your provider will use your ID card to verify benefits and submit claims for processing. **Have it on hand when you access care.** 

Forget your card? No problem. Easily view or download a digital version from your Gravie account at any time.

#### 1. Plan Information

This section identifies some basic details, like who sponsors your health plan (your employer), and when it starts.

#### 2. Who's Covered

As the subscriber (employee), your name and unique 9-digit member ID number appear first, ending in 00. Any enrolled dependents appear below.

#### 3. Network Logos

Your primary and secondary network logos appear here.

### 4. Pharmacy Information

Magellan Rx is the Pharmacy Benefits Manager (PBM) for your health plan. The Rx numbers are used by pharmacists to verify your prescription coverage and submit pharmacy claims.